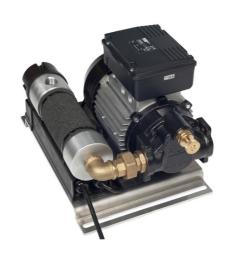

## TopStart (bio) diesel & oil

140°F or 110°C / 230°F)

The TopStart (bio) diesel & oil is an electrical preheating system with forced circulation made to warm up the (bio)diesel or oil of the engine.

It is universal, reliable, easy-to-install and maintenance-free. The system has the following benefits: fuel savings, decreasing pollution, reduced engine wear, no more difficult cold starts. The TopStart (bio) diesel & oil is very suitable for application on large equipment and large gensets.

| Heating unit                                                                                 | Circulation pump                                                                                                    |
|----------------------------------------------------------------------------------------------|---------------------------------------------------------------------------------------------------------------------|
| Machined aluminum AIMgSi1 heating unit                                                       | Electric vane pump: 750W                                                                                            |
| <ul> <li>PA66 protection covers</li> </ul>                                                   | Voltage: 230V                                                                                                       |
| <ul> <li>1" Inlet and 3/4" outlet</li> </ul>                                                 | <ul> <li>Frequency: 50Hz or 60Hz</li> </ul>                                                                         |
|                                                                                              | Flow: 25L/min at 6 bar                                                                                              |
| Water temperature control thermostat                                                         | Heating element                                                                                                     |
| <ul> <li>Adjustable control thermostat with 25A<br/>cutout rating, 100,000 cycles</li> </ul> | <ul> <li>Incoloy 800<sup>®</sup> shielded immersion heater<br/>with very low specific power (2.5 W/cm² /</li> </ul> |
| <ul> <li>Available temperature interval:</li> </ul>                                          | 0.39 W/sq in)                                                                                                       |
| • 0°C - 40°C (32°F - 104°F)                                                                  | • Power: 1kW                                                                                                        |
| • 0°C - 80°C (32°F- 176°F)                                                                   | Voltage: 230V                                                                                                       |
| Safety thermostat                                                                            |                                                                                                                     |