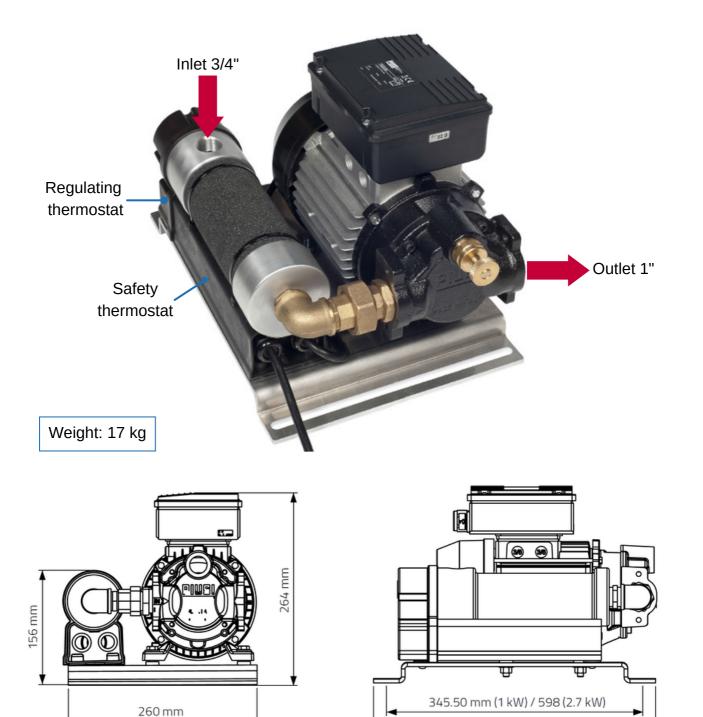

| Heating unit                                                                                 | Circulation pump                                                                                                    |
|----------------------------------------------------------------------------------------------|---------------------------------------------------------------------------------------------------------------------|
| Machined aluminum AIMgSi1 heating unit                                                       | Electric vane pump: 750W                                                                                            |
| <ul> <li>PA66 protection covers</li> </ul>                                                   | Voltage: 230V                                                                                                       |
| <ul> <li>1" Inlet and 3/4" outlet</li> </ul>                                                 | <ul> <li>Frequency: 50Hz or 60Hz</li> </ul>                                                                         |
|                                                                                              | Flow: 25L/min at 6 bar                                                                                              |
| Water temperature control thermostat                                                         | Heating element                                                                                                     |
| <ul> <li>Adjustable control thermostat with 25A<br/>cutout rating, 100,000 cycles</li> </ul> | <ul> <li>Incoloy 800<sup>®</sup> shielded immersion heater<br/>with very low specific power (2.5 W/cm² /</li> </ul> |
| <ul> <li>Available temperature interval:</li> </ul>                                          | 0.39 W/sq in)                                                                                                       |
| • 0°C - 40°C (32°F - 104°F)                                                                  | • Power: 1kW                                                                                                        |
| • 0°C - 80°C (32°F- 176°F)                                                                   | Voltage: 230V                                                                                                       |
| Safety thermostat                                                                            |                                                                                                                     |

Safety thermostat with manual re-se option and 25A cutout rating, 6000 cycles (60°C /

380 mm (1 kW) / 633 (2.7 kW)