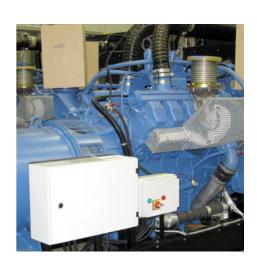

## TopStart 4-12 kW

The TopStart is an electric coolant heater for all types of water-cooled engines. It is universal, reliable, easy to install, and maintenance free.

The 4-12 kW heaters are suited for large industrial engines in both stationary (generator sets) and mobile applications (generator sets, diesel locomotives). The heater can be put into service a few hours before starting the engine, in order to keep the engine permanently at the required temperature. This ensures an easy full power start whatever the ambient temperature and avoids cold start mechanical damage.