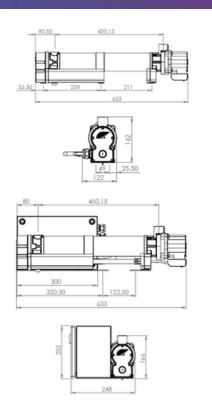

| Heating unit                                                                                                                                                                            | Circulating pump                                                                                                                                                                                                     | Heating element                                                                                                                                                                                                                                   |
|-----------------------------------------------------------------------------------------------------------------------------------------------------------------------------------------|----------------------------------------------------------------------------------------------------------------------------------------------------------------------------------------------------------------------|---------------------------------------------------------------------------------------------------------------------------------------------------------------------------------------------------------------------------------------------------|
| <ul> <li>Die casted aluminum body</li> <li>PA66 protection covers and<br/>support base</li> <li>150 cm power cable</li> <li>3/4" water outlet and inlet +<br/>connection kit</li> </ul> | <ul> <li>Flooded rotor pump</li> <li>Max. flowrate: 1.6 to 2m³/h to 3m height manometer</li> <li>Adjustable speed</li> <li>Available voltage: 120V or 230V</li> <li>Available frequencies: 50 Hz or 60 Hz</li> </ul> | <ul> <li>Low watt density heating element made of Incoloy 800 (7,5W / cm²) which increases its lifetime and those of the coolant</li> <li>Available powers: 4 Kw - 12 Kw</li> <li>Available voltages: 230V / 400V / 440V / 480V / 690V</li> </ul> |
| Safety thermostat                                                                                                                                                                       | Water temperature control thermostat                                                                                                                                                                                 | Option: control terminal – available voltages                                                                                                                                                                                                     |
| <ul> <li>Security thermostat with manual<br/>reset, rated 25A, 6.000 cycles<br/>(110 °C / 230°F)</li> </ul>                                                                             | <ul> <li>Adjustable thermostat 0°C - 80°C rated 25A, 100.000 cycles</li> <li>Available temperature interval: 0°C - 80°C (32°F - 176°F)</li> </ul>                                                                    | <ul> <li>3*400 V → 3*480V</li> <li>3*400V + N, 1*230V</li> <li>3*600V</li> </ul>                                                                                                                                                                  |

Weight TopStart 4-6 kW: 6.5 kg Weight TopStart 9 kW: 7.5 kg Weight Topstart 12 kW: 8.6 kg

Control box (230V / 3\*400V + N)

Weight: 5.5 kg

Control box (3\*400V / 3\*480V)

Weight: 7.5 kg

The TopStart heater is delivered with: