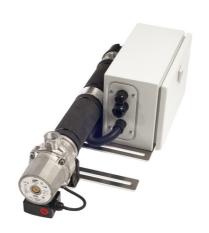

## TopStart 4-12 kW

The TopStart is an electric coolant heater for all types of water-cooled engines. It is universal, reliable, easy to install, and maintenance free.

The 4-12 kW heaters are suited for large industrial engines in both stationary (generator sets) and mobile applications (generator sets, diesel locomotives). The heater can be put into service a few hours before starting the engine, in order to keep the engine permanently at the required temperature. This ensures an easy full power start whatever the ambient temperature and avoids cold start mechanical damage.

| Heating unit                                                                                                                                                                            | Circulating pump                                                                                                                                                                                                     | Heating element                                                                                                                                                                                                                                   |
|-----------------------------------------------------------------------------------------------------------------------------------------------------------------------------------------|----------------------------------------------------------------------------------------------------------------------------------------------------------------------------------------------------------------------|---------------------------------------------------------------------------------------------------------------------------------------------------------------------------------------------------------------------------------------------------|
| <ul> <li>Die casted aluminum body</li> <li>PA66 protection covers and<br/>support base</li> <li>150 cm power cable</li> <li>3/4" water outlet and inlet +<br/>connection kit</li> </ul> | <ul> <li>Flooded rotor pump</li> <li>Max. flowrate: 1.6 to 2m³/h to 3m height manometer</li> <li>Adjustable speed</li> <li>Available voltage: 120V or 230V</li> <li>Available frequencies: 50 Hz or 60 Hz</li> </ul> | <ul> <li>Low watt density heating element made of Incoloy 800 (7,5W / cm²) which increases its lifetime and those of the coolant</li> <li>Available powers: 4 Kw - 12 Kw</li> <li>Available voltages: 230V / 400V / 440V / 480V / 690V</li> </ul> |
| Safety thermostat                                                                                                                                                                       | Water temperature control thermostat                                                                                                                                                                                 | Option: control terminal – available voltages                                                                                                                                                                                                     |
| <ul> <li>Security thermostat with manual<br/>reset, rated 25A, 6.000 cycles<br/>(110 °C / 230°F)</li> </ul>                                                                             | <ul> <li>Adjustable thermostat 0°C - 80°C rated 25A, 100.000 cycles</li> <li>Available temperature interval: 0°C - 80°C (32°F - 176°F)</li> </ul>                                                                    | <ul> <li>3*400 V → 3*480V</li> <li>3*400V + N, 1*230V</li> <li>3*600V</li> </ul>                                                                                                                                                                  |