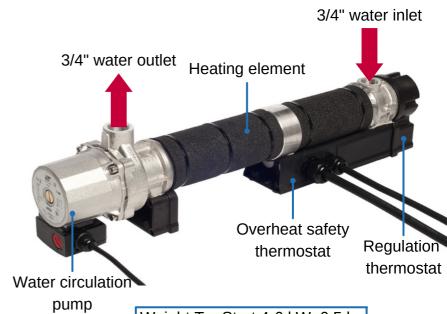

## TopStart 4-12 kW

The TopStart is an electric coolant heater for all types of water-cooled engines. It is universal, reliable, easy to install, and maintenance free.

The 4-12 kW heaters are suited for large industrial engines in both stationary (generator sets) and mobile applications (generator sets, diesel locomotives). The heater can be put into service a few hours before starting the engine, in order to keep the engine permanently at the required temperature. This ensures an easy full power start whatever the ambient temperature and avoids cold start mechanical damage.

| Heating unit                                                                                                                                                                            | Circulating pump                                                                                                                                                                                                     | Heating element                                                                                                                                                                                                                                   |
|-----------------------------------------------------------------------------------------------------------------------------------------------------------------------------------------|----------------------------------------------------------------------------------------------------------------------------------------------------------------------------------------------------------------------|---------------------------------------------------------------------------------------------------------------------------------------------------------------------------------------------------------------------------------------------------|
| <ul> <li>Die casted aluminum body</li> <li>PA66 protection covers and<br/>support base</li> <li>150 cm power cable</li> <li>3/4" water outlet and inlet +<br/>connection kit</li> </ul> | <ul> <li>Flooded rotor pump</li> <li>Max. flowrate: 1.6 to 2m³/h to 3m height manometer</li> <li>Adjustable speed</li> <li>Available voltage: 120V or 230V</li> <li>Available frequencies: 50 Hz or 60 Hz</li> </ul> | <ul> <li>Low watt density heating element made of Incoloy 800 (7,5W / cm²) which increases its lifetime and those of the coolant</li> <li>Available powers: 4 Kw - 12 Kw</li> <li>Available voltages: 230V / 400V / 440V / 480V / 690V</li> </ul> |
| Safety thermostat                                                                                                                                                                       | Water temperature control thermostat                                                                                                                                                                                 | Option: control terminal – available voltages                                                                                                                                                                                                     |
| <ul> <li>Security thermostat with manual<br/>reset, rated 25A, 6.000 cycles<br/>(110 °C / 230°F)</li> </ul>                                                                             | <ul> <li>Adjustable thermostat 0°C - 80°C rated 25A, 100.000 cycles</li> <li>Available temperature interval: 0°C - 80°C (32°F - 176°F)</li> </ul>                                                                    | <ul> <li>3*400 V → 3*480V</li> <li>3*400V + N, 1*230V</li> <li>3*600V</li> </ul>                                                                                                                                                                  |

Weight TopStart 4-6 kW: 6.5 kg Weight TopStart 9 kW: 7.5 kg Weight Topstart 12 kW: 8.6 kg

Control box (230V / 3\*400V + N)

Weight: 5.5 kg

Control box (3\*400V / 3\*480V)

Weight: 7.5 kg

The TopStart heater is delivered with: